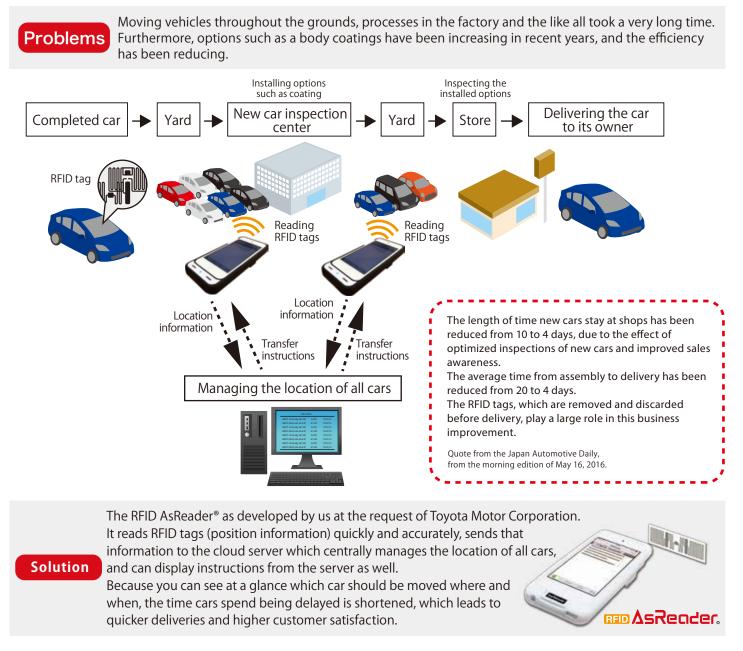

# Improved sales logistics with RFID tags and RFID AsReader<sup>®</sup>

Toyota Motor Corporation set out to use IoT to improve their backyard work. They introduced a system with RFID tags and RFID readers, improving productivity as well as customer satisfaction.